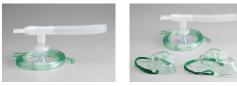

#### Accessories Ordering Information:

Mouthpiece set : Anti-drool "T" mouthpiece with 6" reservoir tube and 7' supply tube.

Mouthpiece set and 2 masks : Anti-drool "T" mouthpiece with 6" reservoir tube, 7' supply tube and one each of adult & pediatric mask