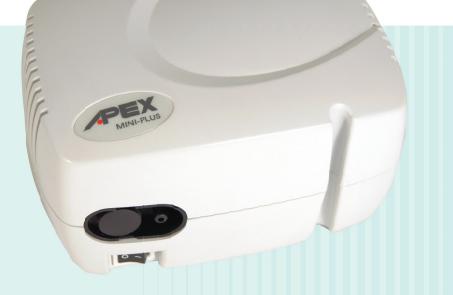

# **Mini-Plus**

Comfortable Compressor Nebulizer

The Mini-Plus is a compressor nebulizer designed for easy portability, especially for people on the move. Chronic respiratory problems are unpredictable and it is important for people to have their treatment devices close at hand. The compact size, light weight and convenient carrying handle of the Mini-Plus facilitate portability and allow each person to keep their Mini-Plus accessible at all times.

## Features:

- It's easy to carry and ready to go right out of the box.
- Updated sleek design makes it easy to pack and store.
- Integrated handle makes it convenient for travel and mobility.
- Motor-piston drive for reliable, consistent performance.