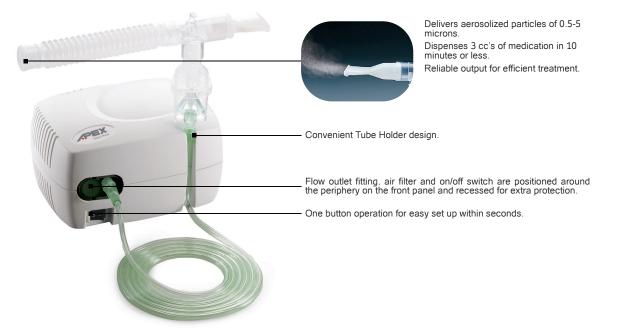

## Features:

- It's easy to carry and ready to go right out of the box.
- Updated sleek design makes it easy to pack and store.
- Integrated handle makes it convenient for travel and mobility.
- Motor-piston drive for reliable, consistent performance.

## Specifications:

| Electrical Rating                                | 120VAC, 60Hz, 1.2A                       | 230VAC, 50Hz, 0.6A |
|--------------------------------------------------|------------------------------------------|--------------------|
| (Note: Refer to the rating label on the product) | 230VAC, 60Hz, 0.6A                       |                    |
| Maximum Compressor Pressure                      | ≧35 psi                                  | ≧35 psi            |
| Operation Flow rate                              | ≧6.0 lpm                                 | ≧5.5 lpm           |
| Nebulization Rate                                | 0.2 ~ 0.3 ml / min                       |                    |
| Particle Size                                    | 0.5 ~ 5 microns                          |                    |
| Dimensions (W×D×H)                               | 14.0 × 18.8 × 10.0 cm / 5.5"× 7.4"× 3.9" |                    |
| Weight                                           | 1.6 kg / 3.5 lb                          |                    |
|                                                  |                                          |                    |